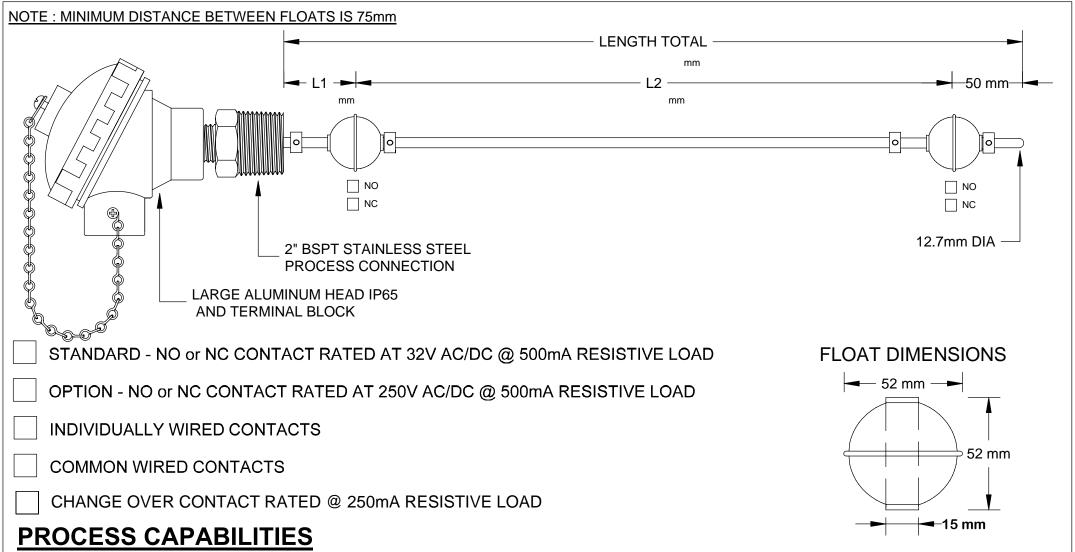

- STAINLESS STEEL CONSTRUCTION
- UP TO 5 FLOATS PER ASSEMBLY MAXIMUM LENGTH 2000mm
- INDIVIDUAL OR COMMON CIRCUIT WIRING
- SPECIAL THREADS AND LENGTHS AVAILABLE
- SPECIFIC GRAVITY 0.55
- TEMPERATURE RATING 120'C MAXIMUM
- PRESSURE RATING: 30 kg/cm2 MAXIMUM
- -SCREW IN MULTI -LEVEL ASSEMBLY
- 52mm DIAMETER 316 STAINLESS STEEL FLOAT